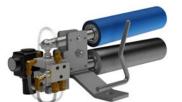

#### Unique Adjusta-Pull® Concept

CAC's NEW air loaded anti-wrinkle system is a remarkably efficient and cost effective method for wrinkle removal and web spreading. This system works using the web handling principal that a web will seek to be perpendicular to a roll in its entry span to that roll.

Air loaded Adjusta-Pull® assemblies include two nip assembles. Each nip assembly consists of two 9" or 6" face x 2.5" diameter rollers. Standard air loaded Adjusta-Pull® assemblies each have one rubber covered roller and one metal roller. The nip assemblies are mounted on each edge of your web and are in traction (because of the nipping action) with each edge of your web.

When the nip assemblies are angled away from each other, each of the webs edges will try to maintain a 90 degree angle to each nip assembly. So, this anti-wrinkle device effectively and aggressively pulls on each edge of your web to remove wrinkles. Increasing the angular displacement of each nip assembly increase anti-wrinkle aggression. The greater the angular displacement of each nip assembly the greater the anti-wrinkle aggression.