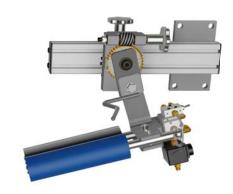

### Mounting Bracket with Angular Adjustment for Adjusta-Pull® Nip <u>Type Anti-Wrinkle System</u>

CAC's NEW mounting bracket is the perfect addition to your investment in Adjusta-Pull® nip type anti-wrinkle system. This mounting bracket is specially designed so the Adjusta-Pull® nip assemblies are easily mounted. Each bracket includes a slide assembly to easily reposition each Adjusta-Pull® nip assembly when web width changes are necessary. The brackets also include an angular displacement adjustment with dial indicator. This allows for easy, repeatable anti-wrinkle aggression adjustment while the web is in motion. Each bracket comes with a four bolt mounting plate for hassle-free cantilevered mounting.

- Cantilevered mount extruded aluminum slide rail
- Slide assembly for easy web width adjustment
- Built-in angular adjustment with dial indicator
- Purchase with your Adjusta-Pull® nip type anti-wrinkle system for a complete value added solution
- Perfect upgrade to add to an existing Adjusta-Pull® anti-wrinkle system
- Hassle-free installation
- Heavy duty
- Made in the USA