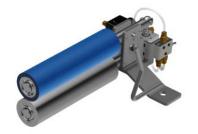

### Mounting Bracket with Angular Adjustment for Adjusta-Pull® Nip <u>Type Anti-Wrinkle System</u>

CAC's NEW mounting bracket is the perfect addition to your investment in Adjusta-Pull® nip type anti-wrinkle system. This mounting bracket is specially designed so the Adjusta-Pull® nip assemblies are easily mounted. Each bracket includes a slide assembly to easily reposition each Adjusta-Pull® nip assembly when web width changes are necessary. The brackets also include an angular displacement adjustment with dial indicator. This allows for easy, repeatable anti-wrinkle aggression adjustment while the web is in motion. Each bracket comes with a four bolt mounting plate for hassle-free cantilevered mounting.

- Cantilevered mount extruded aluminum slide rail
- Slide assembly for easy web width adjustment
- Built-in angular adjustment with dial indicator
- Purchase with your Adjusta-Pull® nip type anti-wrinkle system for a complete value added solution
- Perfect upgrade to add to an existing Adjusta-Pull® anti-wrinkle system
- Hassle-free installation
- Heavy duty
- Made in the USA