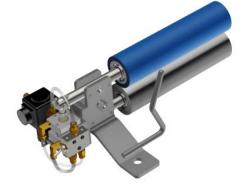

### Mounting Bracket with Angular Adjustment for Adjusta-Pull® Nip <u>Type Anti-Wrinkle System</u>

CAC's NEW mounting bracket is the perfect addition to your investment in Adjusta-Pull® nip type anti-wrinkle system. This mounting bracket is specially designed so the Adjusta-Pull® nip assemblies are easily mounted. Each bracket includes a slide assembly to easily reposition each Adjusta-Pull® nip assembly when web width changes are necessary. The brackets also include an angular displacement adjustment with dial indicator. This allows for easy, repeatable anti-wrinkle aggression adjustment while the web is in motion. Each bracket comes with a four bolt mounting plate for hassle-free cantilevered mounting.

- Cantilevered mount extruded aluminum slide rail
- Slide assembly for easy web width adjustment
- Built-in angular adjustment with dial indicator
- Purchase with your Adjusta-Pull® nip type anti-wrinkle system for a complete value added solution
- Perfect upgrade to add to an existing Adjusta-Pull® anti-wrinkle system
- Hassle-free installation
- Heavy duty
- Made in the USA