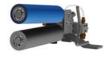

Air loaded Adjusta-Pull® assemblies include two nip assembles. Each nip assembly consists of two 9" or 6" face x 2.5" diameter rollers. Standard air loaded Adjusta-Pull® assemblies each have one rubber covered roller and one metal roller. The nip assemblies are mounted on each edge of your web and are in traction (because of the nipping action) with each edge of your web.

When the nip assemblies are angled away from each other, each of the webs edges will try to maintain a 90 degree angle to each nip assembly. So, this anti-wrinkle device effectively and aggressively pulls on each edge of your web to remove wrinkles. Increasing the angular displacement of each nip assembly increase anti-wrinkle aggression. The greater the angular displacement of each nip assembly the greater the anti-wrinkle aggression.