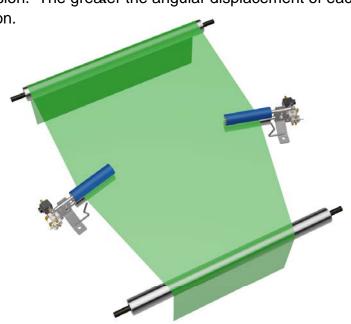

#### Unique Adjusta-Pull® Concept

CAC's NEW air loaded anti-wrinkle system is a remarkably efficient and cost effective method for wrinkle removal and web spreading. This system works using the web handling principal that a web will seek to be perpendicular to a roll in its entry span to that roll.

Air loaded Adjusta-Pull® assemblies include two nip assembles. Each nip assembly consists of two 9" or 6" face x 2.5" diameter rollers. Standard air loaded Adjusta-Pull® assemblies each have one rubber covered roller and one metal roller. The nip assemblies are mounted on each edge of your web and are in traction (because of the nipping action) with each edge of your web.

When the nip assemblies are angled away from each other, each of the webs edges will try to maintain a 90 degree angle to each nip assembly. So, this anti-wrinkle device effectively and aggressively pulls on each edge of your web to remove wrinkles. Increasing the angular displacement of each nip assembly increase anti-wrinkle aggression. The greater the angular displacement of each nip assembly the greater the anti-wrinkle aggression.