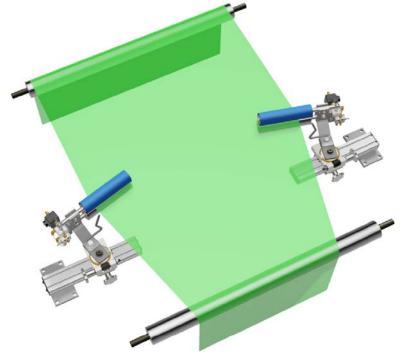

#### Unique Adjusta-Pull® Concept

CAC's NEW air loaded anti-wrinkle system is a remarkably efficient and cost effective method for wrinkle removal and web spreading. This system works using the web handling principal that a web will seek to be perpendicular to a roll in its entry span to that roll.

Air loaded Adjusta-Pull® assemblies include two nip assembles. Each nip assembly consists of two 9" or 6" face x 2.5" diameter rollers. Standard air loaded Adjusta-Pull® assemblies each have one rubber covered roller and one metal roller. The nip assemblies are mounted on each edge of your web and are in traction (because of the nipping action) with each edge of your web.

When the nip assemblies are angled away from each other, each of the webs edges will try to maintain a 90 degree angle to each nip assembly. So, this anti-wrinkle device effectively and aggressively pulls on each edge of your web to remove wrinkles. Increasing the angular displacement of each nip assembly increase anti-wrinkle aggression. The greater the angular displacement of each nip assembly the greater the anti-wrinkle aggression.