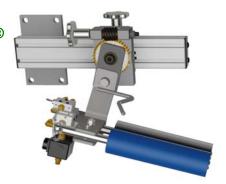

### Mounting Bracket with Angular Adjustment for Adjusta-Pull® Nip <u>Type Anti-Wrinkle System</u>

CAC's NEW mounting bracket is the perfect addition to your investment in Adjusta-Pull® nip type anti-wrinkle system. This mounting bracket is specially designed so the Adjusta-Pull® nip assemblies are easily mounted. Each bracket includes a slide assembly to easily reposition each Adjusta-Pull® nip assembly when web width changes are necessary. The brackets also include an angular displacement adjustment with dial indicator. This allows for easy, repeatable anti-wrinkle aggression adjustment while the web is in motion. Each bracket comes with a four bolt mounting plate for hassle-free cantilevered mounting.

- Cantilevered mount extruded aluminum slide rail
- Slide assembly for easy web width adjustment
- Built-in angular adjustment with dial indicator
- Purchase with your Adjusta-Pull® nip type anti-wrinkle system for a complete value added solution
- Perfect upgrade to add to an existing Adjusta-Pull® anti-wrinkle system
- Hassle-free installation
- Heavy duty
- Made in the USA